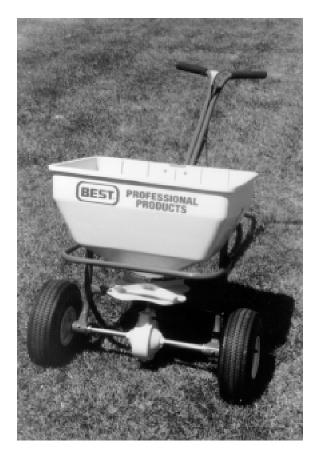

## **Professional Spreader Model Pro**

**DESCRIPTION:** 

A HEAVY DUTY, PROFESSIONAL SPREADER CONSTRUCTED FROM HIGH IMPACT DURABLE PLASTIC.

## BENEFITS: BEST® PROFESSIONAL SPREADER:

- Plastic Hopper-Designed for longevity from durable plastic. Square rust proof hopper is corrosion resistant, and not top heavy. Agitator inside hopper is designed to improve flow. Holding capacity approximately 80 pounds. Tough see-thru hopper screen is an optional accessory.
- Spreader Settings-Lock into 129 different settings. Every spreader, at a given setting, spreads at identical rates everytime.
- Weather Resistant Spreading Chart-for all BEST Fertilizers permanently affixed to each spreader.
- Heavy Duty Steel Frame-Finished in long lasting, corrosion resistant, baked on flat red epoxy enamel. Three way adjustable leg for height adjustment.
- Pneumatic Tires-with ball bearings on axle with grease fittings.
- High 10-inch Wheels-for easy spreading on rough ground and in tall grasses. Rims made from tough, rust proof, composite material.
- Powerful Gears—Large heavy duty metal gears with protective
- Solid Stainless Steel-5/8" diameter, #304 stainless steel axle with a stainless steel impeller shaft.
- Cushioned hand grips.

WILL APPLY FERTILIZER(S) (ALL SIZES) SEED, GRANULAR CHEMICALS, **USAGE:** SAND, ETC. WITH PRECISION ACCURACY.

SPRDPRO (PM65/PRO/TB 8/99)

Products For: **LANDSCAPE GOLF COURSE HORTICULTURE LAWN CARE** SOD PRODUCTION