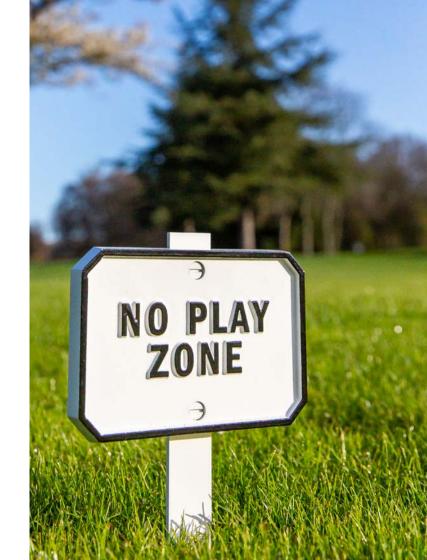

## **MOVABLE**

Small, movable signs play a crucial role in guiding players around the course. Made from weather-resistant materials, they can be easily relocated to indicate directions, mark hazards, or remind players of course rules.

Hardwood/Aluminium

Vintage - Powder Coated Cast Aluminium/Zinc

Hardwood/Aluminium

EaglePlex/Aluminium

Hardwood/Aluminium

Hardwood/Engraved/Zinc