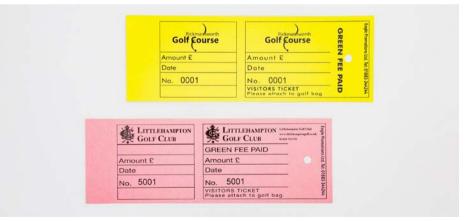

# GREEN FEE TICKETS

Green fee tickets are a useful item for any golf club looking to welcome visitors and guests. The green fee tickets can be printed in full colour on high quality board and bound in booklets to suit your needs.

Green fee tickets are branded to align themselves with other golf club collateral, ensuring your brand stands out and becomes a part of your marketing strategy.

Full Colour Green Fee

Luggage Green Fee Pastel Green Fee