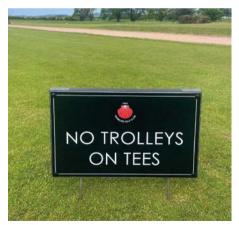

## **MOVABLE**

Small, movable signs play a crucial role in guiding players around the course. Made from weather-resistant materials, they can be easily relocated to indicate directions, mark hazards, or remind players of course rules.

Hardwood/Aluminium

Vintage - Powder Coated Cast Aluminium/Zinc

Hardwood/Aluminium

EaglePlex/Aluminium

Hardwood/Aluminium

Hardwood/Engraved/Zinc