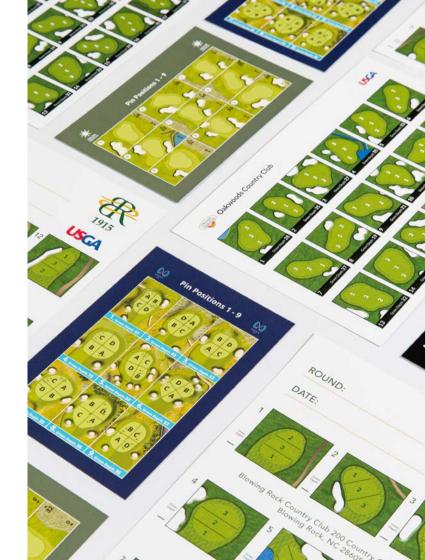

### **PIN POSITIONS**

Pin position cards typically show all 18 greens, illustrated to give the golfer an idea of the shapes of greens and surrounding hazards.

With a simple letter, colour or number to represent the location of the hole on each green, a pin position sheet can be very useful for a golfer wanting that additional detail and information.

Pin Position Card

Pin Position Card Pin Position Card

Find out more at www.eagle.uk.com or call +44 (0)1883 344244