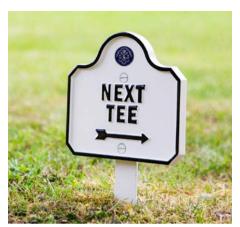

## **DIRECTIONAL**

Knowing where to go and what you have to offer is key to defining a memorable experience. Well placed directional signage will achieve this and allow the smooth circulation of customers around your venue.

d/Aluminium Hardwood/Aluminium

MEN'S LOCKER ROOM →

LADIES' LOCKER ROOM

Hardwood/Engraved Laser Cut Aluminium Hardwood/Engraved