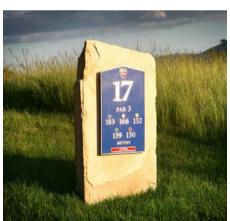

# MEASURED MARK

Golf Unions and Associations insist on a permanent marker to identify the measured points for each tee. Eagle produces an extensive range of measured mark signage to accomplish this purpose, whilst achieving a consistency through design of all other signage on your golf course.

Natural Rock/Bronze

Hardwood/Zinc

Hardwood/Bronze

Granite

Sandstone Boulder/Bronze

Hardwood/Bronze