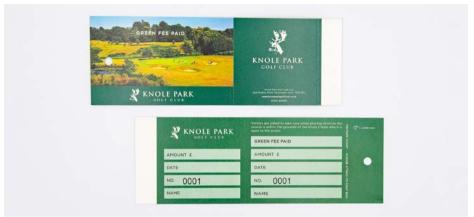

# GREEN FEE TICKETS

Green fee tickets are a useful item for any golf club looking to welcome visitors and guests. The green fee tickets can be printed in full colour on high quality board and bound in booklets to suit your needs.

Green fee tickets are branded to align themselves with other golf club collateral, ensuring your brand stands out and becomes a part of your marketing strategy.

Full Colour Green Fee

Luggage Green Fee Pastel Green Fee