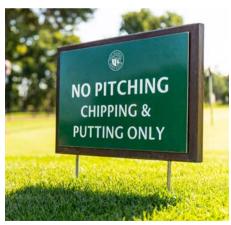

## **MOVABLE**

Small, movable signs play a crucial role in guiding players around the course. Made from weather-resistant materials, they can be easily relocated to indicate directions, mark hazards, or remind players of course rules.

Hardwood/Aluminium

Vintage - Powder Coated Cast Aluminium/Zinc

Hardwood/Aluminium

EaglePlex/Aluminium

Hardwood/Aluminium

Hardwood/Engraved/Zinc