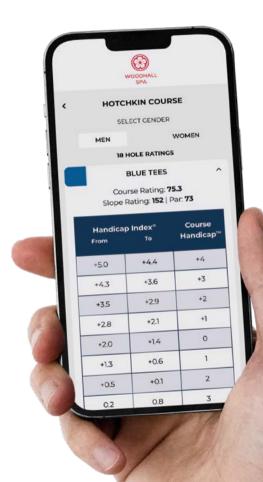

### **EAGLE PLUS**

Our digital platform for hosting World Handicap System™ data. Handicap tables, playing handicap calculator, local rules and more instantly available to your members and visitors.

## Give your members and visitors the edge with Eagle Plus!

Eagle Plus is a digital platform that gives immediate access to your World Handicap System™ data, for your members and visitors

It allows golfers to easily look up course handicap information for general play, as well as calculate their playing handicap for any competition format and tee, for strokeplay, matchplay and team competitions.

Eagle Plus boasts a range features such as displaying local rules, club and visitor information, through to direct links to national and local golf governing bodies, with even more exciting features planned for the future.

### **Benefits of Eagle Plus**

- ✓ Handicap tables for all your tees, playing handicap calculator, local rules and more.
- ✓ Unlimited player access.
- ✓ Data always up-to-date.
- ✓ Adaptable to any future changes.
- ✓ Instant connection via QR code.