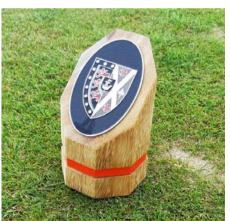

# MEASURED MARK

Golf Unions and Associations insist on a permanent marker to identify the measured points for each tee. Eagle produces an extensive range of measured mark signage to accomplish this purpose, whilst achieving a consistency through design of all other signage on your golf course.

Natural Rock/Bronze

Hardwood/Zinc

Hardwood/Bronze

Granite

Sandstone Boulder/Bronze

Hardwood/Bronze