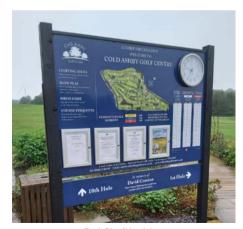

# COURSE INFORMATION

The aim is to provide all of the key information that a golfer needs before play and in the one place.

Eagle provides a bespoke design service to all golf clubs to ensure that specialist and often unique information can be represented clearly and consistently.

### Choose from:

- · Course map
- · Yardage data
- Slope ratings
- · Pin positions
- · Dress code details
- Pace of play information
- · Sponsorship

- Variable data using changeable message panels
- · Poster holders
- Weatherproof clock
- On course maintenance magnet set

Hardwood/Engraved

Hardwood/Aluminium

EaglePlex/Aluminium

Aluminium

Hardwood/Aluminium