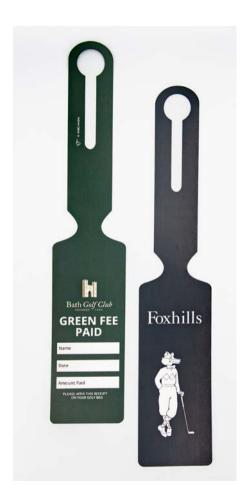

## **BAG TAGS**

A well designed and manufactured bag tag is eye-catching, useful for identification purposes and creates a strong sense of belonging to your golf club.

Eagle provide a variety of tag options including metal, plastic and bamboo.

Single Colour Tag

WBGC WBGC

Environmentally Friendly Bamboo Tag

Premium Metal Tag