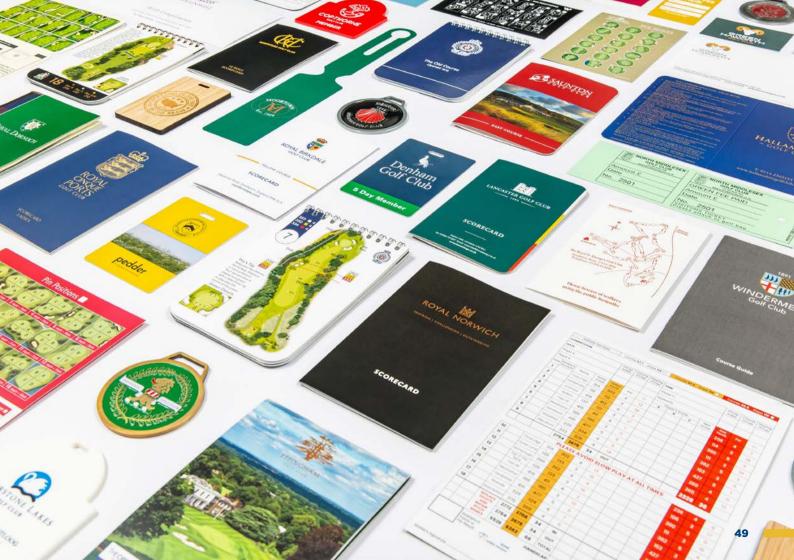

# PRINT

Eagle has a long established reputation of excellence in the design and production of golf club print collateral, which has been the mainstay of our company for over 30 years. The variety of golf printed products we offer is extensive and we assist with every stage of the design process, to deliver quality, matched with creativity.

Our design studio is able to incorporate club branding to all print collateral, utilising a variety of printing formats and materials. Eagle has a comprehensive range of specialist equipment, offering special finishes to your printed products, from creasing and perforation, to textured, matt lamination and spot UV.

Our range includes scorecards, course guides, bag tags, green fee tickets, stationery and marketing material that are all essential products for any club.