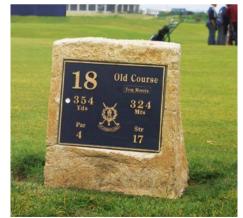

### **ROCK/SANDSTONE**

Using some of nature's hardest and most resilient products, natural rock and sandstone can be shaped into impressive pedestals and monoliths that will give your course that unique and distinctive appearance.

# MEASURED MARK

Golf Unions and Associations insist on a permanent marker to identify the measured points for each tee. Eagle produces an extensive range of measured mark signage to accomplish this purpose, whilst achieving a consistency through design of all other signage on your golf course.

Natural Rock/Bronze

Hardwood/Zinc

Hardwood/Bronze

Granite

Sandstone Boulder/Bronze

Hardwood/Bronze