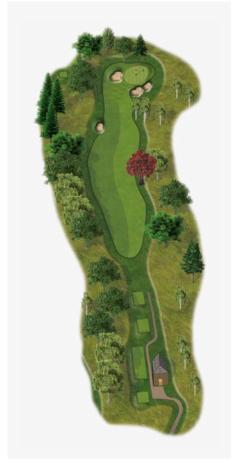

### **HOLE MAPPING**

Our hole mapping service incorporates the latest software and technology to create accurate maps in a variety of different styles.

## **HOLE MAPPING**

Using the latest software and satellite data we create accurate maps in a variety of different styles.

The overall course map is perfect for information signs around the clubhouse or towards the first tee which shows golfers the course layout and direction.

Individual hole diagrams are ideal for tee signage and can show direction of the hole, hazards and shape of the hole.

Classic Overhead 3D Aerial Vintage Illustration