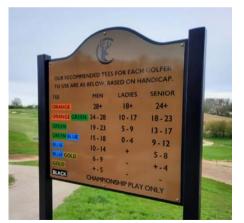

# MEASURED MARK

Golf Unions and Associations insist on a permanent marker to identify the measured points for each tee. Eagle produces an extensive range of measured mark signage to accomplish this purpose, whilst achieving a consistency through design of all other signage on your golf course.

Natural Rock/Bronze

Hardwood/Zinc

Hardwood/Bronze

Granite

Sandstone Boulder/Bronze

Hardwood/Bronze