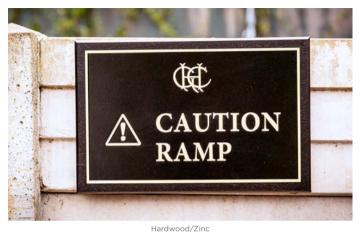

## HEALTH AND SAFETY

Ensuring the safety and well-being of all members, visitors and staff is paramount.

They want to feel safe and secure and the signage you choose here is key to providing that assurance that your policies and practices are there to protect and safeguard everyone.

Hardwood/Engraved

EaglePlex/Aluminium