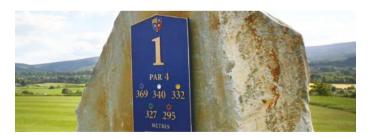

### **ROCK/SANDSTONE**

Using some of nature's hardest and most resilient products, natural rock and sandstone can be shaped into impressive pedestals and monoliths that will give your course that unique and distinctive appearance.

# MEASURED MARK

Golf Unions and Associations insist on a permanent marker to identify the measured points for each tee. Eagle produces an extensive range of measured mark signage to accomplish this purpose, whilst achieving a consistency through design of all other signage on your golf course.

Natural Rock/Bronze

Hardwood/Zinc

Hardwood/Bronze

Granite

Sandstone Boulder/Bronze

Hardwood/Bronze