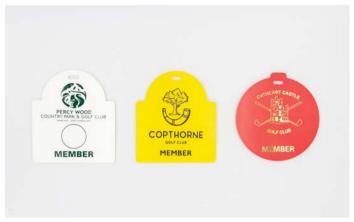

## **BAG TAGS**

A well designed and manufactured bag tag is eye-catching, useful for identification purposes and creates a strong sense of belonging to your golf club.

Eagle provide a variety of tag options including metal, plastic and bamboo.

Single Colour Tag

WBGC WBGC

Environmentally Friendly Bamboo Tag

Premium Metal Tag