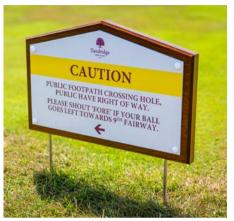

## HEALTH AND SAFETY

Ensuring the safety and well-being of all members, visitors and staff is paramount.

They want to feel safe and secure and the signage you choose here is key to providing that assurance that your policies and practices are there to protect and safeguard everyone.

Hardwood/Engraved

EaglePlex/Aluminium