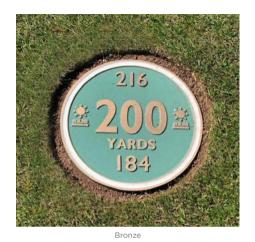

### **BRONZE**

Bronze gives that timeless look and feel. It is a strong and highly durable alloy that resists corrosion and metal fatigue. Bronze is naturally weather resistant, requiring very little maintenance.