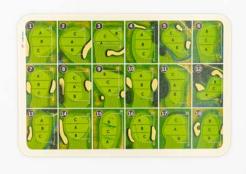

### **PIN POSITIONS**

Pin position cards typically show all 18 greens, illustrated to give the golfer an idea of the shapes of greens and surrounding hazards.

With a simple letter, colour or number to represent the location of the hole on each green, a pin position sheet can be very useful for a golfer wanting that additional detail and information.

Pin Position Card

Pin Position Card Pin Position Card

Find out more at www.eagle.uk.com or call +44 (0)1883 344244