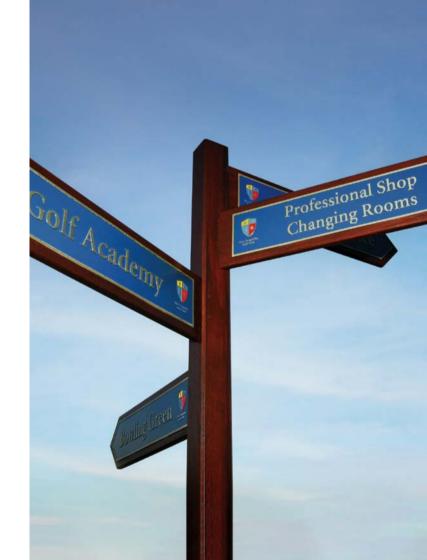

## **DIRECTIONAL**

Knowing where to go and what you have to offer is key to defining a memorable experience. Well placed directional signage will achieve this and allow the smooth circulation of customers around your venue.

d/Aluminium Hardwood/Aluminium

MEN'S LOCKER ROOM →

LADIES' LOCKER ROOM

Hardwood/Engraved Laser Cut Aluminium Hardwood/Engraved