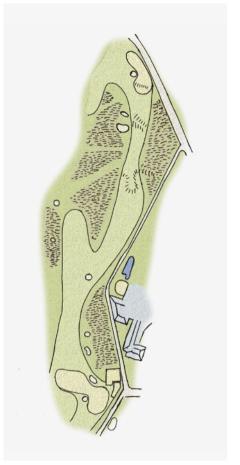

### **HOLE MAPPING**

Our hole mapping service incorporates the latest software and technology to create accurate maps in a variety of different styles.

## **HOLE MAPPING**

Using the latest software and satellite data we create accurate maps in a variety of different styles.

The overall course map is perfect for information signs around the clubhouse or towards the first tee which shows golfers the course layout and direction.

Individual hole diagrams are ideal for tee signage and can show direction of the hole, hazards and shape of the hole.

Classic Overhead 3D Aerial Vintage Illustration