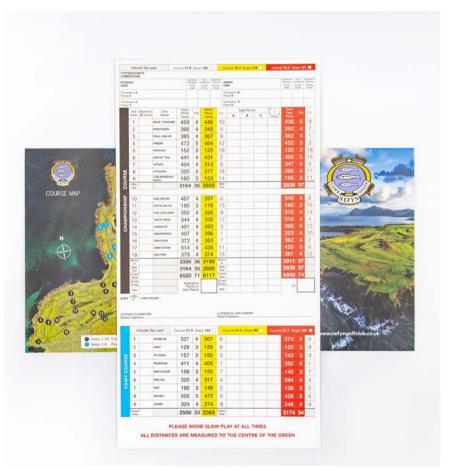

### **PIN POSITIONS**

Pin position cards typically show all 18 greens, illustrated to give the golfer an idea of the shapes of greens and surrounding hazards.

With a simple letter, colour or number to represent the location of the hole on each green, a pin position sheet can be very useful for a golfer wanting that additional detail and information.

Pin Position Card

Pin Position Card Pin Position Card

Find out more at www.eagle.uk.com or call +44 (0)1883 344244