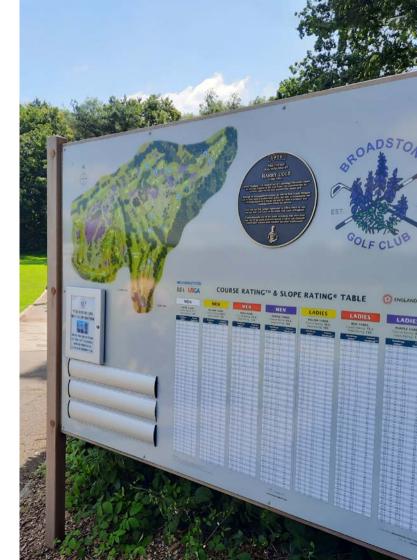

# COURSE INFORMATION

The aim is to provide all of the key information that a golfer needs before play and in the one place.

Eagle provides a bespoke design service to all golf clubs to ensure that specialist and often unique information can be represented clearly and consistently.

### Choose from:

- · Course map
- · Yardage data
- Slope ratings
- · Pin positions
- · Dress code details
- Pace of play information
- · Sponsorship

- Variable data using changeable message panels
- · Poster holders
- Weatherproof clock
- On course maintenance magnet set