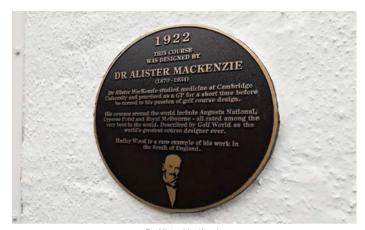

# COURSE ARCHITECT PLAQUES

The history of the game of golf owes much to course architects. These were the pioneers of our game, embracing the natural landscapes to create courses that with the passing of time, are now renowned the world over.

From coastal masterpieces to inland gems, celebrate the life and legacy of some of the greatest course architects by paying tribute to them through traditional bronze plaques.

Dr Alister MacKenzie

James Braid