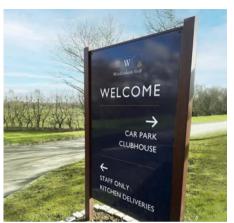

# CAR PARK AND CLUBHOUSE

Every club has a different set of requirements when it comes to the car park and clubhouse.

The one thing to achieve here is consistency in terms of materials, colour and appearance. The signage must ensure there is a coordinated message in these areas that reflects your brand identity and sets the tone for the experience that awaits.

Hardwood/Aluminium

EaglePlex/Aluminium

Hardwood/Aluminium

Hardwood/Zinc

EaglePlex/Aluminium