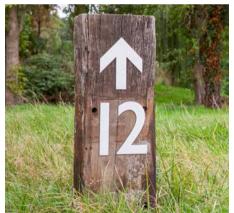

## **MOVABLE**

Small, movable signs play a crucial role in guiding players around the course. Made from weather-resistant materials, they can be easily relocated to indicate directions, mark hazards, or remind players of course rules.