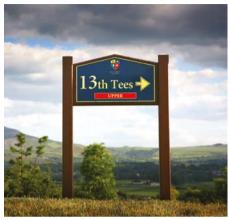

# MEASURED MARK

Golf Unions and Associations insist on a permanent marker to identify the measured points for each tee. Eagle produces an extensive range of measured mark signage to accomplish this purpose, whilst achieving a consistency through design of all other signage on your golf course.

Natural Rock/Bronze

Hardwood/Zinc

Hardwood/Bronze

Granite

Sandstone Boulder/Bronze

Hardwood/Bronze