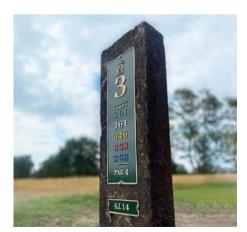

# MEASURED MARK

Golf Unions and Associations insist on a permanent marker to identify the measured points for each tee. Eagle produces an extensive range of measured mark signage to accomplish this purpose, whilst achieving a consistency through design of all other signage on your golf course.

Natural Rock/Bronze

Hardwood/Zinc

Hardwood/Bronze

Granite

Sandstone Boulder/Bronze

Hardwood/Bronze