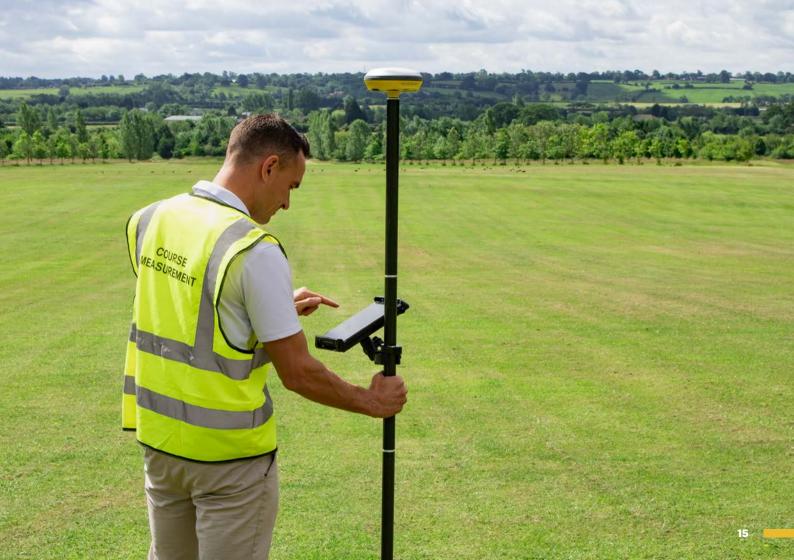

### **COURSE MEASUREMENT**

Eagle use the latest high precision GPS triangulation equipment to achieve measurements with industry leading accuracy.

# COURSE MEASUREMENT

Eagle are certified to conduct course measurements for rating purposes.

To ensure the greatest accuracy available, the latest technology is used by our specialist surveyors who are based around the country providing a nationwide service. Our equipment produces measurements to within a 3mm accuracy.

Our course measurement service includes the issue of a full suite of certificates, ensuring that all data collected is compliant with WHS guidelines.