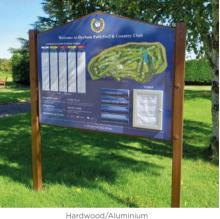

# COURSE INFORMATION

The aim is to provide all of the key information that a golfer needs before play and in the one place.

Eagle provides a bespoke design service to all golf clubs to ensure that specialist and often unique information can be represented clearly and consistently.

### Choose from:

- · Course map
- · Yardage data
- Slope ratings
- · Pin positions
- · Dress code details
- Pace of play information
- · Sponsorship

- Variable data using changeable message panels
- · Poster holders
- Weatherproof clock
- On course maintenance magnet set

Hardwood/Engraved

Hardwood/Aluminium

EaglePlex/Aluminium

Aluminium

Hardwood/Aluminium