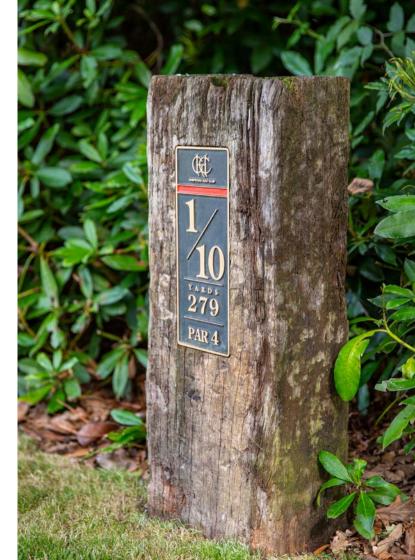

# MEASURED MARK

Golf Unions and Associations insist on a permanent marker to identify the measured points for each tee. Eagle produces an extensive range of measured mark signage to accomplish this purpose, whilst achieving a consistency through design of all other signage on your golf course.

Natural Rock/Bronze

Hardwood/Zinc

Hardwood/Bronze

Granite

Sandstone Boulder/Bronze

Hardwood/Bronze