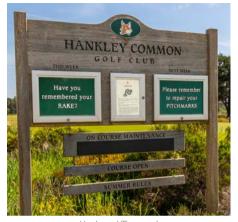

## SIGNAGE

Eagle are purveyors of first-class golf club signage, using the finest products and materials.

We manufacture quality signage to ensure that each step of the customer journey is represented. Our design and production teams will produce signs for the entrance, car park, clubhouse and course, all of which are designed to suit your specific requirements.

## **MOVABLE**

Small, movable signs play a crucial role in guiding players around the course. Made from weather-resistant materials, they can be easily relocated to indicate directions, mark hazards, or remind players of course rules.

# COURSE INFORMATION

The aim is to provide all of the key information that a golfer needs before play and in the one place.

Eagle provides a bespoke design service to all golf clubs to ensure that specialist and often unique information can be represented clearly and consistently.

### Choose from:

- · Course map
- · Yardage data
- Slope ratings
- · Pin positions
- · Dress code details
- Pace of play information
- · Sponsorship

- Variable data using changeable message panels
- · Poster holders
- Weatherproof clock
- On course maintenance magnet set