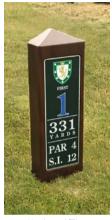

# MEASURED MARK

Golf Unions and Associations insist on a permanent marker to identify the measured points for each tee. Eagle produces an extensive range of measured mark signage to accomplish this purpose, whilst achieving a consistency through design of all other signage on your golf course.

Natural Rock/Bronze

Hardwood/Zinc

Hardwood/Bronze

Granite

Sandstone Boulder/Bronze

Hardwood/Bronze