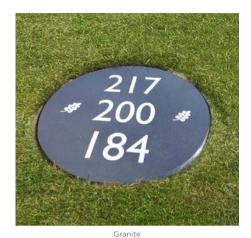

### **GRANITE**

Granite has a glossy, stylish finish. It has fantastic durability, being one of the hardest natural materials which makes it resistant to scratches, chips and general wear and tear.