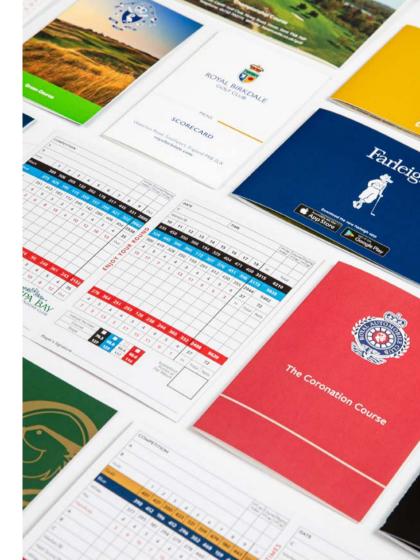

### **SCORECARDS**

Scorecards are the most important printed product for any golf course. They are handed to every golfer and used throughout the duration of a round. A bespoke design that is unique to your club is vital to present your course in a professional manner and leave a lasting impression on your golfers.

Eagle offers a full design service including advice on layout and a detailed proofing process right the way through to production.

Large Format Scorecard

6 Page Scorecard Radius Corner Scorecard

51