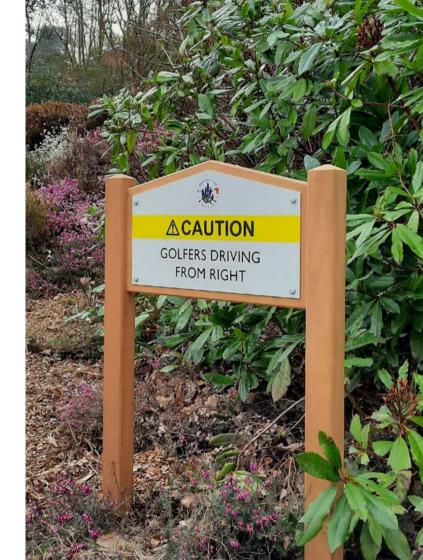

## HEALTH AND SAFETY

Ensuring the safety and well-being of all members, visitors and staff is paramount.

They want to feel safe and secure and the signage you choose here is key to providing that assurance that your policies and practices are there to protect and safeguard everyone.