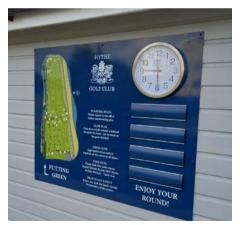

# COURSE INFORMATION

The aim is to provide all of the key information that a golfer needs before play and in the one place.

Eagle provides a bespoke design service to all golf clubs to ensure that specialist and often unique information can be represented clearly and consistently.

### Choose from:

- · Course map
- · Yardage data
- Slope ratings
- · Pin positions
- · Dress code details
- Pace of play information
- · Sponsorship

- Variable data using changeable message panels
- · Poster holders
- Weatherproof clock
- On course maintenance magnet set