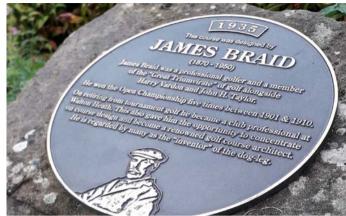

# COURSE ARCHITECT PLAQUES

The history of the game of golf owes much to course architects. These were the pioneers of our game, embracing the natural landscapes to create courses that with the passing of time, are now renowned the world over.

From coastal masterpieces to inland gems, celebrate the life and legacy of some of the greatest course architects by paying tribute to them through traditional bronze plaques.

Dr Alister MacKenzie

James Braid