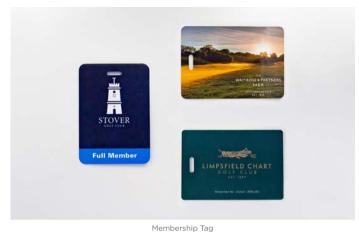

## **BAG TAGS**

A well designed and manufactured bag tag is eye-catching, useful for identification purposes and creates a strong sense of belonging to your golf club.

Eagle provide a variety of tag options including metal, plastic and bamboo.

Single Colour Tag

WBGC WBGC

Environmentally Friendly Bamboo Tag

Premium Metal Tag