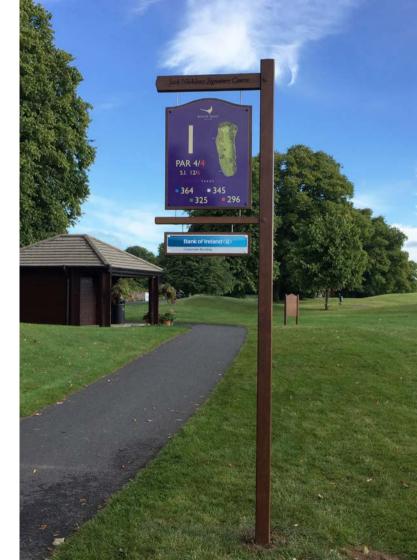

# COURSE INFORMATION

The aim is to provide all of the key information that a golfer needs before play and in the one place.

Eagle provides a bespoke design service to all golf clubs to ensure that specialist and often unique information can be represented clearly and consistently.

### Choose from:

- · Course map
- · Yardage data
- Slope ratings
- · Pin positions
- · Dress code details
- Pace of play information
- · Sponsorship

- Variable data using changeable message panels
- · Poster holders
- Weatherproof clock
- On course maintenance magnet set