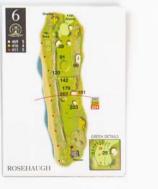

## **HOLE MAPPING**

Using the latest software and satellite data we create accurate maps in a variety of different styles.

The overall course map is perfect for information signs around the clubhouse or towards the first tee which shows golfers the course layout and direction.

Individual hole diagrams are ideal for tee signage and can show direction of the hole, hazards and shape of the hole.

Classic Overhead 3D Aerial Vintage Illustration