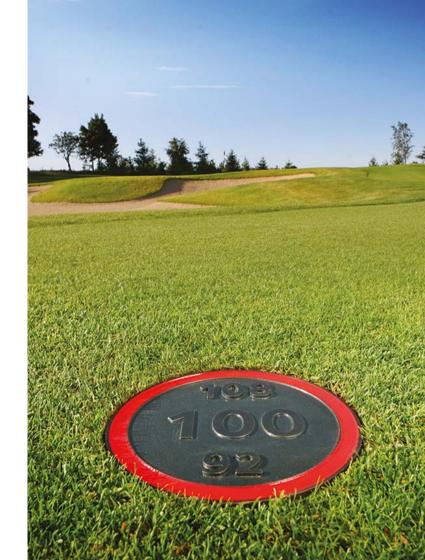

# POINT OF PLAY MARKERS

Eagle manufactures tee markers using a vast range of materials and produces countless designs that will make your course distinctive. From popular classics to unique bespoke, Eagle can produce point of play markers that will be exactly what you require and what your golfer expects.

EaglePlex Flat Face/Aluminium

Hardwood Centurion/Engraved

Laser Cut Aluminium

Hardwood Centurion/Zinc