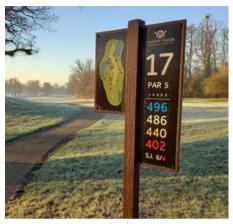

# COURSE INFORMATION

The aim is to provide all of the key information that a golfer needs before play and in the one place.

Eagle provides a bespoke design service to all golf clubs to ensure that specialist and often unique information can be represented clearly and consistently.

### Choose from:

- · Course map
- · Yardage data
- Slope ratings
- · Pin positions
- · Dress code details
- Pace of play information
- · Sponsorship

- Variable data using changeable message panels
- · Poster holders
- Weatherproof clock
- On course maintenance magnet set