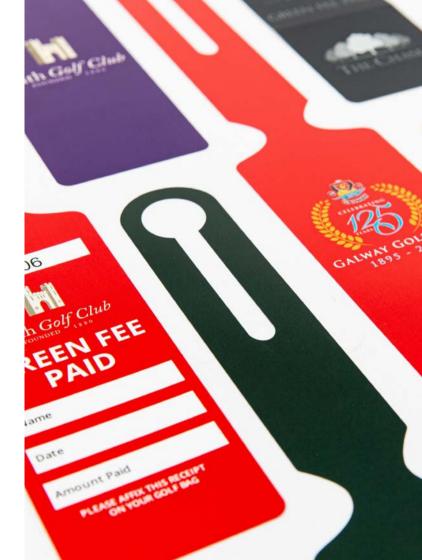

## **BAG TAGS**

A well designed and manufactured bag tag is eye-catching, useful for identification purposes and creates a strong sense of belonging to your golf club.

Eagle provide a variety of tag options including metal, plastic and bamboo.

Single Colour Tag

WBGC WBGC

Environmentally Friendly Bamboo Tag

Premium Metal Tag