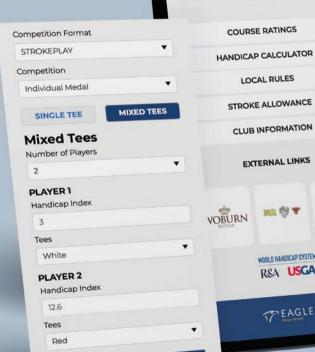

## Give your members and visitors the edge with Eagle Plus!

Eagle Plus is a digital platform that gives immediate access to your World Handicap System™ data, for your members and visitors

It allows golfers to easily look up course handicap information for general play, as well as calculate their playing handicap for any competition format and tee, for strokeplay, matchplay and team competitions.

Eagle Plus boasts a range features such as displaying local rules, club and visitor information, through to direct links to national and local golf governing bodies, with even more exciting features planned for the future.

### **Benefits of Eagle Plus**

- ✓ Handicap tables for all your tees, playing handicap calculator, local rules and more.
- ✓ Unlimited player access.
- ✓ Data always up-to-date.
- ✓ Adaptable to any future changes.
- ✓ Instant connection via QR code.

### RESULTS

Strokeplay: Individual medal

Player 1 Men | White | Par 72 | 95%

| 3        | 6        | 0          | 5        |
|----------|----------|------------|----------|
| Handicap | Course   | Par        | Playing  |
| Index    | Handicap | Adjustment | Handicap |

Player 2 Women | Red | Par 75 | 95%

| 12.6     | 16       | 3          | 19       |
|----------|----------|------------|----------|
| Handicap | Course   | Par        | Playing  |
| Index    | Handicap | Adjustment | Handicap |