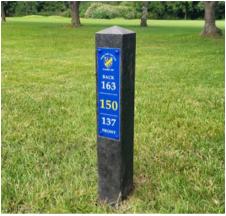

# MEASURED MARK

Golf Unions and Associations insist on a permanent marker to identify the measured points for each tee. Eagle produces an extensive range of measured mark signage to accomplish this purpose, whilst achieving a consistency through design of all other signage on your golf course.

Natural Rock/Bronze

Hardwood/Zinc

Hardwood/Bronze

Granite

Sandstone Boulder/Bronze

Hardwood/Bronze