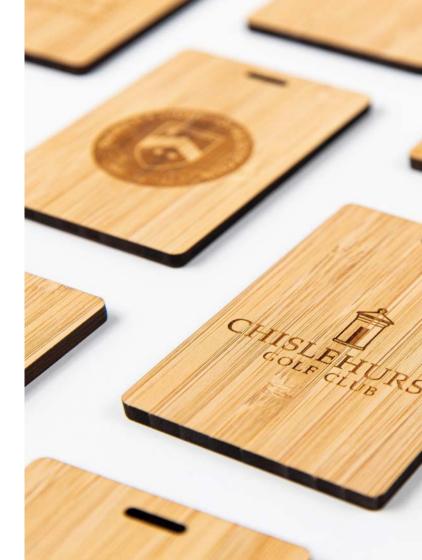

## **BAG TAGS**

A well designed and manufactured bag tag is eye-catching, useful for identification purposes and creates a strong sense of belonging to your golf club.

Eagle provide a variety of tag options including metal, plastic and bamboo.

Single Colour Tag

WBGC WBGC

Environmentally Friendly Bamboo Tag

Premium Metal Tag