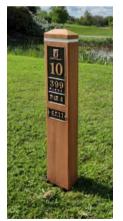

# MEASURED MARK

Golf Unions and Associations insist on a permanent marker to identify the measured points for each tee. Eagle produces an extensive range of measured mark signage to accomplish this purpose, whilst achieving a consistency through design of all other signage on your golf course.

Natural Rock/Bronze

Hardwood/Zinc

Hardwood/Bronze

Granite

Sandstone Boulder/Bronze

Hardwood/Bronze