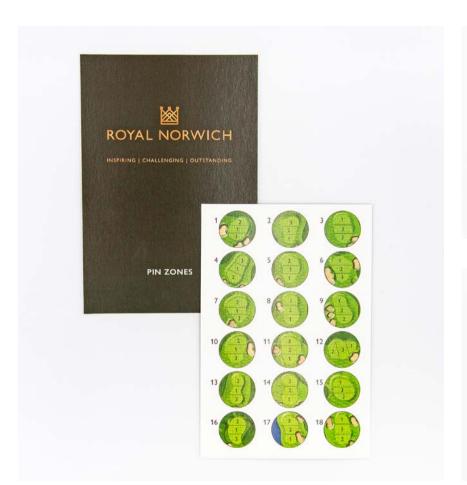

### **PIN POSITIONS**

Pin position cards typically show all 18 greens, illustrated to give the golfer an idea of the shapes of greens and surrounding hazards.

With a simple letter, colour or number to represent the location of the hole on each green, a pin position sheet can be very useful for a golfer wanting that additional detail and information.

Pin Position Card

Pin Position Card Pin Position Card

Find out more at www.eagle.uk.com or call +44 (0)1883 344244