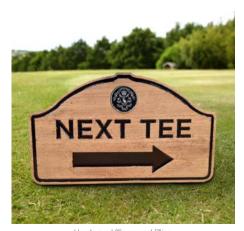

## **DIRECTIONAL**

Knowing where to go and what you have to offer is key to defining a memorable experience. Well placed directional signage will achieve this and allow the smooth circulation of customers around your venue.

d/Aluminium Hardwood/Aluminium

MEN'S LOCKER ROOM →

LADIES' LOCKER ROOM

Hardwood/Engraved Laser Cut Aluminium Hardwood/Engraved