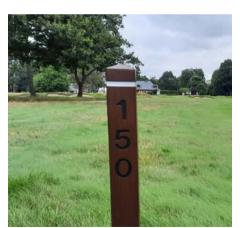

# MEASURED MARK

Golf Unions and Associations insist on a permanent marker to identify the measured points for each tee. Eagle produces an extensive range of measured mark signage to accomplish this purpose, whilst achieving a consistency through design of all other signage on your golf course.

Natural Rock/Bronze

Hardwood/Zinc

Hardwood/Bronze

Granite

Sandstone Boulder/Bronze

Hardwood/Bronze