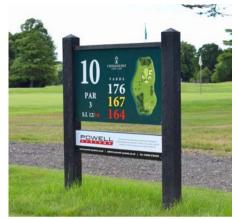

# POINT OF PLAY MARKERS

Eagle manufactures tee markers using a vast range of materials and produces countless designs that will make your course distinctive. From popular classics to unique bespoke, Eagle can produce point of play markers that will be exactly what you require and what your golfer expects.

EaglePlex Flat Face/Aluminium

Hardwood Centurion/Engraved

Laser Cut Aluminium

Hardwood Centurion/Zinc