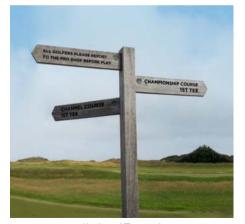

## **DIRECTIONAL**

Knowing where to go and what you have to offer is key to defining a memorable experience. Well placed directional signage will achieve this and allow the smooth circulation of customers around your venue.