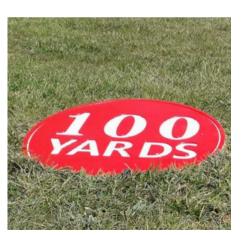

# FAIRWAY MARKERS

Eagle offers a wide range of fairway markers to identify various distance points from the green. These are available in post or mowover formats and can be made from a variety of materials such as recycled plastic, through to hardwood, granite and bronze.

EaglePlex/Aluminium

Mela Board

YARDS Phil Marshall

Hardwood/Engraved

Polystone