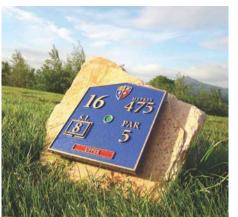

### **ROCK/SANDSTONE**

Using some of nature's hardest and most resilient products, natural rock and sandstone can be shaped into impressive pedestals and monoliths that will give your course that unique and distinctive appearance.

# POINT OF PLAY MARKERS

Eagle manufactures tee markers using a vast range of materials and produces countless designs that will make your course distinctive. From popular classics to unique bespoke, Eagle can produce point of play markers that will be exactly what you require and what your golfer expects.

EaglePlex Flat Face/Aluminium

Hardwood Centurion/Engraved

Laser Cut Aluminium

Hardwood Centurion/Zinc