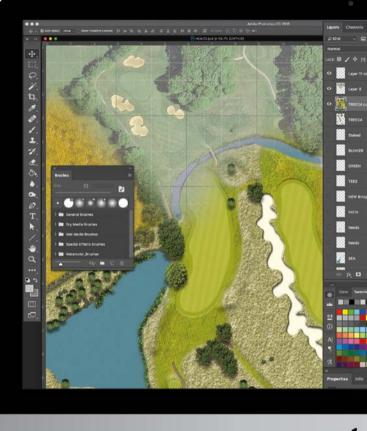

### **HOLE MAPPING**

Our hole mapping service incorporates the latest software and technology to create accurate maps in a variety of different styles.

## **HOLE MAPPING**

Using the latest software and satellite data we create accurate maps in a variety of different styles.

The overall course map is perfect for information signs around the clubhouse or towards the first tee which shows golfers the course layout and direction.

Individual hole diagrams are ideal for tee signage and can show direction of the hole, hazards and shape of the hole.

Classic Overhead 3D Aerial Vintage Illustration