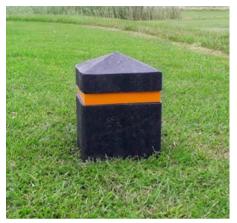

# MEASURED MARK

Golf Unions and Associations insist on a permanent marker to identify the measured points for each tee. Eagle produces an extensive range of measured mark signage to accomplish this purpose, whilst achieving a consistency through design of all other signage on your golf course.

Natural Rock/Bronze

Hardwood/Zinc

Hardwood/Bronze

Granite

Sandstone Boulder/Bronze

Hardwood/Bronze