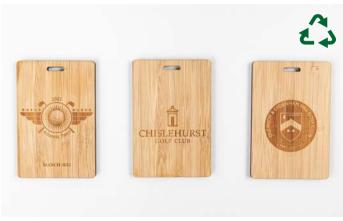

## **BAG TAGS**

A well designed and manufactured bag tag is eye-catching, useful for identification purposes and creates a strong sense of belonging to your golf club.

Eagle provide a variety of tag options including metal, plastic and bamboo.

Single Colour Tag

WBGC WBGC

Environmentally Friendly Bamboo Tag

Premium Metal Tag