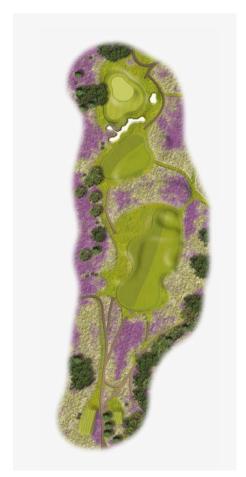

### **HOLE MAPPING**

Our hole mapping service incorporates the latest software and technology to create accurate maps in a variety of different styles.

## **HOLE MAPPING**

Using the latest software and satellite data we create accurate maps in a variety of different styles.

The overall course map is perfect for information signs around the clubhouse or towards the first tee which shows golfers the course layout and direction.

Individual hole diagrams are ideal for tee signage and can show direction of the hole, hazards and shape of the hole.

Classic Overhead 3D Aerial Vintage Illustration