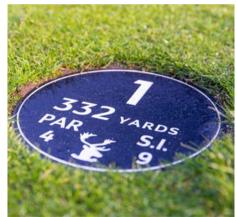

# FAIRWAY MARKERS

Eagle offers a wide range of fairway markers to identify various distance points from the green. These are available in post or mowover formats and can be made from a variety of materials such as recycled plastic, through to hardwood, granite and bronze.

EaglePlex/Aluminium

Mela Board

YARDS Phil Marshall

Hardwood/Engraved

Polystone