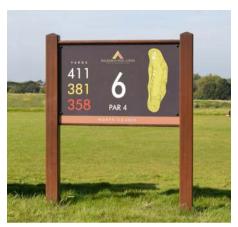

# COURSE INFORMATION

The aim is to provide all of the key information that a golfer needs before play and in the one place.

Eagle provides a bespoke design service to all golf clubs to ensure that specialist and often unique information can be represented clearly and consistently.

### Choose from:

- · Course map
- · Yardage data
- Slope ratings
- · Pin positions
- · Dress code details
- Pace of play information
- · Sponsorship

- Variable data using changeable message panels
- · Poster holders
- Weatherproof clock
- On course maintenance magnet set