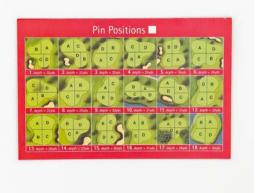

### **PIN POSITIONS**

Pin position cards typically show all 18 greens, illustrated to give the golfer an idea of the shapes of greens and surrounding hazards.

With a simple letter, colour or number to represent the location of the hole on each green, a pin position sheet can be very useful for a golfer wanting that additional detail and information.

Pin Position Card

Pin Position Card Pin Position Card

Find out more at www.eagle.uk.com or call +44 (0)1883 344244