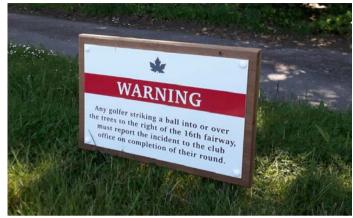

## HEALTH AND SAFETY

Ensuring the safety and well-being of all members, visitors and staff is paramount.

They want to feel safe and secure and the signage you choose here is key to providing that assurance that your policies and practices are there to protect and safeguard everyone.

Hardwood/Engraved

EaglePlex/Aluminium