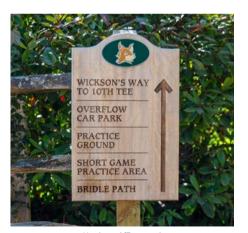

## **DIRECTIONAL**

Knowing where to go and what you have to offer is key to defining a memorable experience. Well placed directional signage will achieve this and allow the smooth circulation of customers around your venue.