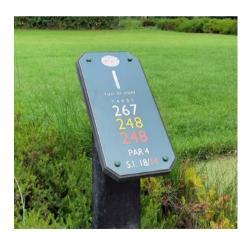

# MEASURED MARK

Golf Unions and Associations insist on a permanent marker to identify the measured points for each tee. Eagle produces an extensive range of measured mark signage to accomplish this purpose, whilst achieving a consistency through design of all other signage on your golf course.

Natural Rock/Bronze

Hardwood/Zinc

Hardwood/Bronze

Granite

Sandstone Boulder/Bronze

Hardwood/Bronze